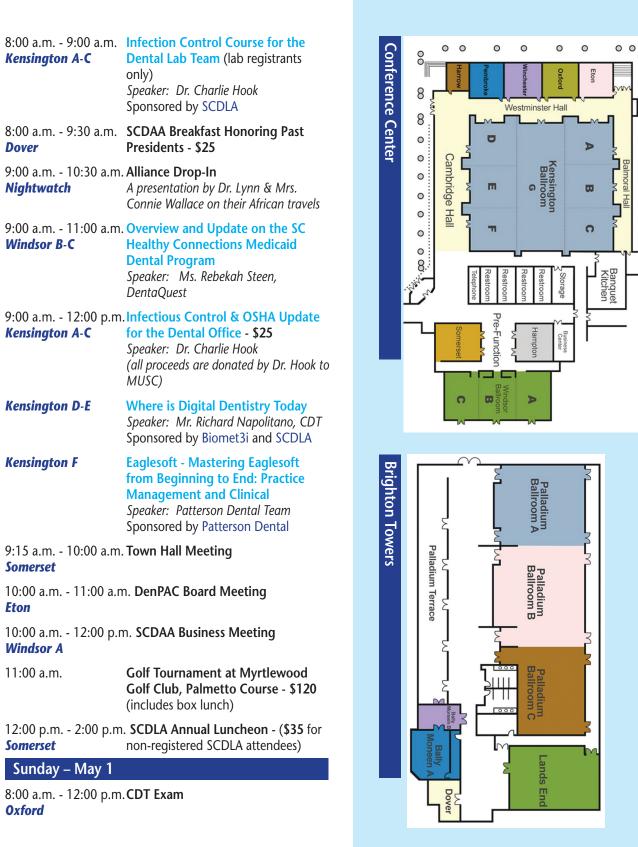

### Wednesday – April 27

5:00 p.m. - 7:00 p.m. Registration Open Cambridae Hall

### Thursday – April 28

7:00 a.m. - 9:00 a.m. House of Delegates Meeting Windsor A-C

7:30 a.m. - 6:30 p.m. Registration Open Cambridae Hall

9:30 a.m. - 6:30 p.m. Silent Auction Open Pembroke

9:30 a.m. - 11:30 a.m. Take Charge of Your Health Kensinaton A-C Speaker: Dr. Ann Kulze Sponsored by The Coastal District Dental Society

9:30 a.m. - 12:00 p.m. Primary Dentition Pediatric Windsor A-C **Dental Pearls** Speaker: Dr. Martha Ann Keels Sponsored by the South Carolina

Society of Pediatric Dentistry

10:30 a.m. - 6:30 p.m. Exhibitor Floor Open Kensington D-G

12:00 p.m. - 2:00 p.m. SCDA Opening Luncheon - \$35 Palladium B Speaker: Dr. Raymond F. Gist, ADA President

2:00 p.m. - 5:00 p.m. Mixed Dentition Pediatric **Dental Pearls** Windsor A-C Speaker: Dr. Martha Ann Keels Sponsored by the South Carolina Society of Pediatric Dentistry

**Tooth Bleaching and Kensington A-C** Recommendations for the Youngest to the Oldest Patients Speaker: Dr. Van Havwood

5:00 p.m. - 6:30 p.m. Welcome Reception **Exhibit Hall** 

6:30 p.m. Silent Auction Drawing **Exhibit Hall** 

6:30 p.m. Palladium B-C

**Reception - MUSC College of** Dental Medicine Scholarship Fundraiser, An Evening with Dr. Raymond Gist, ADA President -\$50 (reception & dinner)

### 7:00 p.m. Palladium B-C

Dinner - MUSC College of **Dental Medicine Scholarship** Fundraiser. An Evening with Dr. Raymond Gist. ADA President -\$50 (reception & dinner)

8:00 p.m. - 11:00 p.m. Beach Dance -**Palmettos Pavilion** Featuring DJ Barry Miller

### Friday – April 29

7:30 a.m. - 8:30 a.m. Past Presidents Breakfast Winchester (by invitation only) 8:00 a.m. - 4:30 p.m. Registration Cambridae Hall Pembroke Silent Auction Open (drawings & item distribution start at 4:30 p.m.) 8:00 a.m. - 12:00 p.m. CPR Recertification Course - \$65 Lands End (limited to 35 participants) Speaker: Mr. Calvin Wilson **Palladium** A A Contemporary Approach to **Predictable Esthetic Dentures** Speaker: Mr. Donald Yancev, CDT Sponsored by IvoclarVivident and **SCDLA** 8:30 a.m. - 5:00 p.m. Exhibitor Floor Open Kensington D-G 8:30 a.m. - 11:30 a.m. Dental Materials Showcase for the Chairside Assistant - Part I Windsor A-C Speaker: Ms. Shannon Brinker Kensington A-C **Restorative Materials Update for 2011** - Part I Speaker: Dr. Jeff Brucia 9:00 a.m. - 12:00 p.m. CAD/CAM Dentistry: Closing the Loop with Biogenerics and CEREC Connect Palladium C Speaker: Mr. Wade Wise & Ms. Amy Atkinson Sponsored by Patterson Dental 11:30 a.m. - 1:00 p.m. MUSC/ACD/ICD/PFA Luncheon - \$35 Palladium B 12:00 p.m. - 1:00 p.m. SCDLA Business Meeting Winchester

| 1:00 p.m 3:00 p.m.<br><b>Palladium A</b>     | <b>iTero Makes the Future Today</b><br>Speaker: Mr. Jay Phelps<br>Sponsored by Cadent, Inc. and SCDLA                                                                 | 8:00 a.m 9:00 a.<br><i>Kensington A</i> -C            |
|----------------------------------------------|-----------------------------------------------------------------------------------------------------------------------------------------------------------------------|-------------------------------------------------------|
| 1:00 p.m 4:00 p.m.<br><i>Palladium</i> C     | Dental Relationship Management<br>Speaker: Ms. Rita Zamora<br>Sponsored by Patterson Dental                                                                           | 8:00 a.m 9:30 a.                                      |
| 1:00 p.m 5:00 p.m.<br><i>Lands End</i>       | <b>CPR Certification Course - \$65</b><br>(limited to 35 participants)<br><i>Speaker: Mr. Calvin Wilson</i>                                                           | <b>Dover</b><br>9:00 a.m 10:30 a<br><b>Nightwatch</b> |
| 1:30 p.m 4:00 p.m.<br><i>Kensington A</i> -C | <b>Restorative Materials Update for</b><br><b>2011 - Part II</b><br>Speaker: Dr. Jeff Brucia                                                                          | 9:00 a.m 11:00 a<br><b>Windsor B-C</b>                |
| Windsor A-C                                  | Dental Materials Showcase for the<br>Chairside Assistant - Part II<br>Speaker: Ms. Shannon Brinker                                                                    |                                                       |
| 2:00 p.m 4:00 p.m.<br><i>Hampton</i>         | Pediatric Annual Meeting                                                                                                                                              | 9:00 a.m 12:00<br><i>Kensington A-</i> C              |
| 3:00 p.m 5:00 p.m.<br><b>Palladium A</b>     | The Zirconia Full Contour Implant<br>Bridge - A Clinical Lab Study<br>Speaker: Dr. Carolina Vera & Mr. Chad<br>Ladd<br>Sponsored by Zirkonzahn, USA, Inc<br>and SCDLA | Kensington D-E                                        |
| 4:00 p.m 5:00 p.m.<br><i>Winchester</i>      | MUSC, New Dentistry &<br>Pediatric Drop-In<br>Sponsored by Patterson Dental                                                                                           | Kensington F                                          |
| Oxford                                       | South Carolina Academy of General<br>Dentistry Drop-In                                                                                                                | 9:15 a.m 10:00                                        |
| 5:00 p.m.                                    | Dinner at Chesapeake House &                                                                                                                                          | Somerset                                              |
| <b>Alabama Theater</b><br>(buses load)       | Show at Alabama Theater - \$56<br>Sponsored by South Carolina<br>Association of Orthodontists                                                                         | 10:00 a.m 11:00<br><b>Eton</b>                        |
| 5:30 p.m 7:30 p.m.<br><b>Hampton</b>         | SCDLA Reception                                                                                                                                                       | 10:00 a.m 12:00<br><i>Windsor A</i>                   |
| Saturday – April 3                           | 0                                                                                                                                                                     | 11:00 a.m.                                            |
|                                              | DenPAC Breakfast - \$25                                                                                                                                               |                                                       |
| Kensington G                                 |                                                                                                                                                                       | 12:00 p.m 2:00<br><b>Somerset</b>                     |
| 8:00 a.m 12:00 p.m<br><b>Cambridge Hall</b>  | Registration Open                                                                                                                                                     | Sunday – May                                          |
|                                              |                                                                                                                                                                       |                                                       |